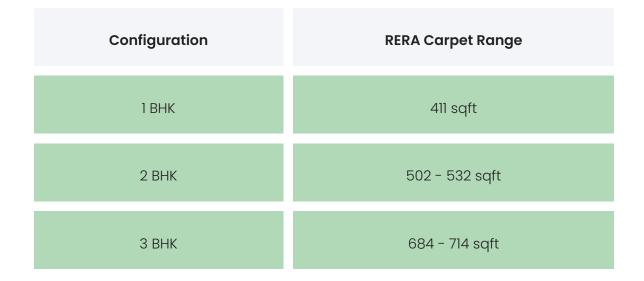

### PROJECT & AMENITIES

| Time Line                        | Size         | Typography        |
|----------------------------------|--------------|-------------------|
| Completed on 31st December, 2021 | 5130.28 Sqmt | 1 ВНК,2 ВНК,3 ВНК |

### BUILDING LAYOUT

| Tower Name                   | Number<br>of Lifts | Total<br>Floors | Flats<br>per<br>Floor | Configurations       | Dwelling<br>Units |
|------------------------------|--------------------|-----------------|-----------------------|----------------------|-------------------|
| Shree<br>Gopinath<br>Sublime | 3                  | 28              | 8                     | 1 BHK,2 BHK,3<br>BHK | 224               |